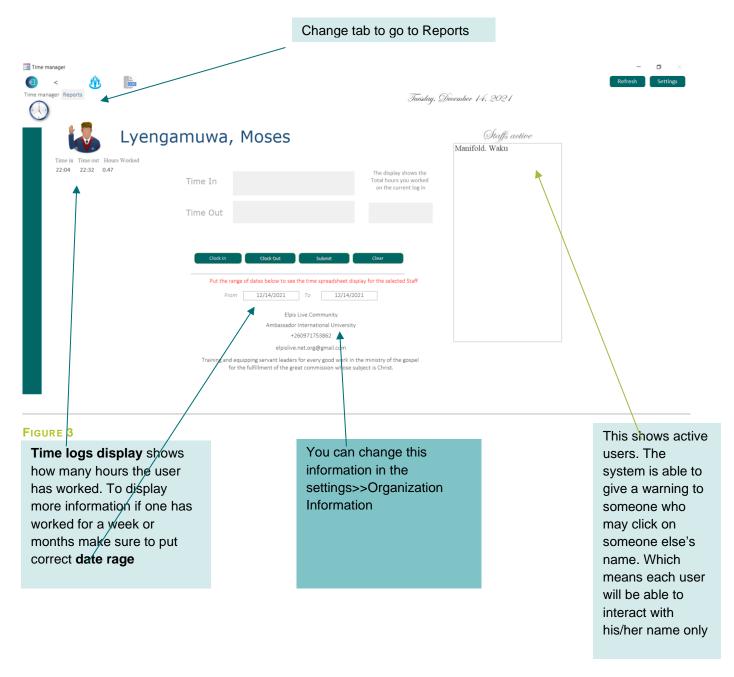

#### Main

This is the main home. The Dashboard is user friendly.

#### FIGURE 4