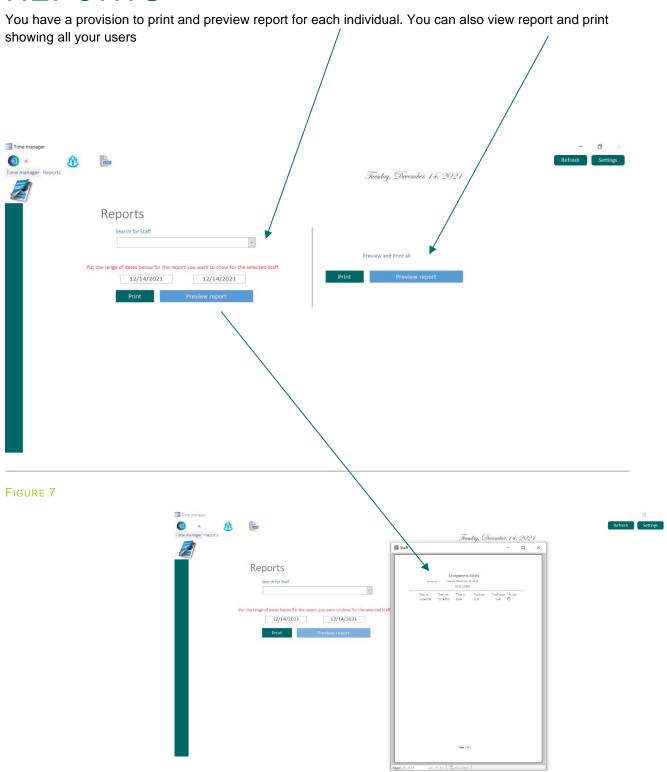

just select the name "SDS" in the **user name**. The default password is "1234." You can always change the default user name and password to suit your security need.



FIGURE 1



When you click on the forgot password you will be able to see this small form pop up. Read the information given there. NOTE that in the **Settings** you will be able to select the form you want to show for someone who clicks on the forgot password.

FIGURE 2.2

#### Main

This is the main home. The Dashboard is user friendly.





#### FIGURE 4



#### **SETTINGS**

This is a settings form. The Login Functions shown here are well explained in the video on the YouTube Chanel Elpis Live network "Time manager MS Access for schools and Other Categories."



### HOW TO ADD A NEW USER



FIGURE 6

#### **REPORTS**



#### **DEVELOPERS**

The package is made available for editing. You can add it to your projects.
Link: https://elpislive.com/downloads/

#### **NON-DEVELOPERS**

There is a package ready for you too.
Link: https://elpislive.com/downloads/

#### **FEEDBACK**

We seek to improve in what we are doing; you can write your feedback to this email: <a href="mailto:elpislive.net.org@gmail.com">elpislive.net.org@gmail.com</a>

\*\*\*\*\*\*\*\*THANK YOU FOR DOWNLOADING THE TIME MANAGER PROGRAM\*\*\*\*\*\*\*\*\*



Email: elpislive.net.org@gmail.com

Site: https://elpislive.com