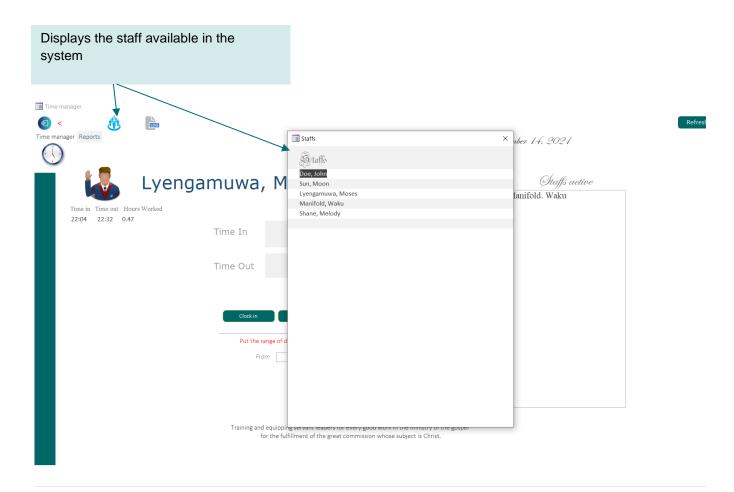

EVELOPERS            |     |
| NON-DEVELOPERS        |     |
| FEEDBACK              |     |

#### Login

This is the login form. Select your name from the combo named "user name." If you are not there in the system, ask your **Admin** to add you to the system. If you are the **admin** just select the name "SDS" in the **user name**. The default password is "1234." You can always change the default user name and password to suit your security need.



FIGURE 1



When you click on the forgot password you will be able to see this small form pop up. Read the information given there. NOTE that in the **Settings** you will be able to select the form you want to show for someone who clicks on the forgot password.

FIGURE 2.2

#### Main

This is the main home. The Dashboard is user friendly.





#### FIGURE 4



#### **SETTINGS**

This is a settings form. The Login Functions shown here are well explained in the video on the YouTube Chanel Elpis Live network "Time manager MS Access for schools and Other Categories."



### HOW TO ADD A NEW USER



FIGURE 6

#### **REPORTS**



#### **DEVELOPERS**

The package is made available for editing. You can add it to your projects.
Link: https://elpislive.com/downloads/

#### **NON-DEVELOPERS**

There is a package ready for you too.
Link: https://elpislive.com/downloads/

#### **FEEDBACK**

We seek to improve in what we are doing; you can write your feedback to this email: <a href="mailto:elpislive.net.org@gmail.com">elpislive.net.org@gmail.com</a>

\*\*\*\*\*\*\*\*THANK YOU FOR DOWNLOADING THE TIME MANAGER PROGRAM\*\*\*\*\*\*\*\*\*



Ema