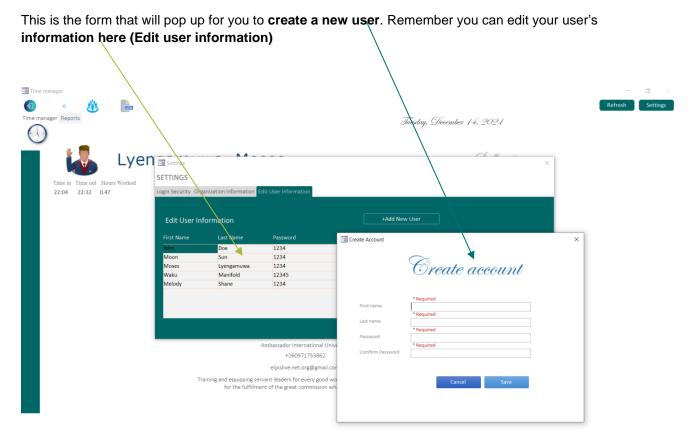

stem. If you are the **admin** just select the name "SDS" in the **user name**. The default password is "1234." You can always change the default user name and password to suit your security need.



FIGURE 1



When you click on the forgot password you will be able to see this small form pop up. Read the information given there. NOTE that in the **Settings** you will be able to select the form you want to show for someone who clicks on the forgot password.

FIGURE 2.2

#### Main

This is the main home. The Dashboard is user friendly.





#### FIGURE 4



#### **SETTINGS**

This is a settings form. The Login Functions shown here are well explained in the video on the YouTube Chanel Elpis Live network "Time manager MS Access for schools and Other Categories."



### HOW TO ADD A NEW USER



FIGURE 6

#### **REPORTS**



#### **DEVELOPERS**

The package is made available for editing. You can add it to your projects.
Link: https://elpislive.com/downloads/

#### **NON-DEVELOPERS**

There is a package ready for you too.
Link: https://elpislive.com/downloads/

#### **FEEDBACK**

We seek to improve in what we are doing; you can write your feedback to this email: <a href="mailto:elpislive.net.org@gmail.com">elpislive.net.org@gmail.com</a>

\*\*\*\*\*\*\*\*THANK YOU FOR DOWNLOADING THE TIME MANAGER PROGRAM\*\*\*\*\*\*\*\*\*



Email: elpislive.net.org@gmail.com

Site: https://elpislive.com