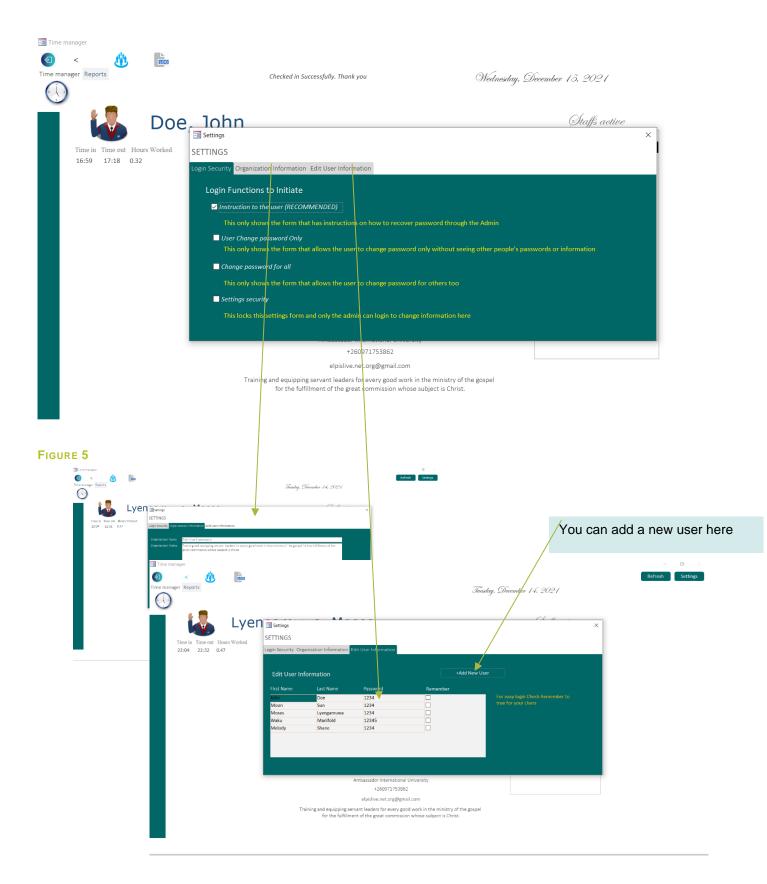

#### **SETTINGS**

This is a settings form. The Login Functions shown here are well explained in the video on the YouTube Chanel Elpis Live network "Time manager MS Access for schools and Other Categories."

### HOW TO ADD A NEW USER

FIGURE 6