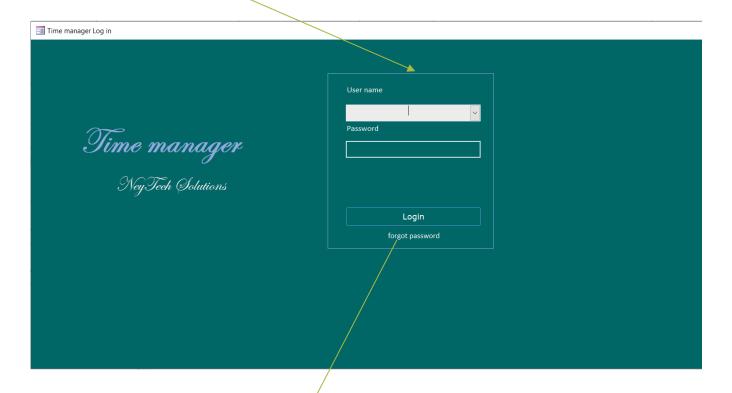

#### Login

This is the login form. Select your name from the combo named "user name." If you are not there in the system, ask your **Admin** to add you to the system. If you are the **admin** just select the name "SDS" in the **user name**. The default password is "1234." You can always change the default user name and password to suit your security need.

FIGURE 1

When you click on the forgot password you will be able to see this small form pop up. Read the information given there. NOTE that in the **Settings** you will be able to select the form you want to show for someone who clicks on the forgot password.