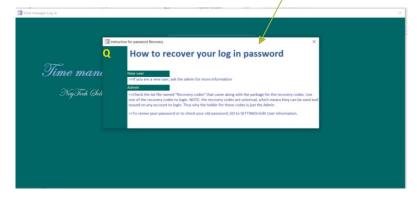

FIGURE 1

When you click on the forgot password you will be able to see this small form pop up. Read the information given there. NOTE that in the **Settings** you will be able to select the form you want to show for someone who clicks on the forgot password.