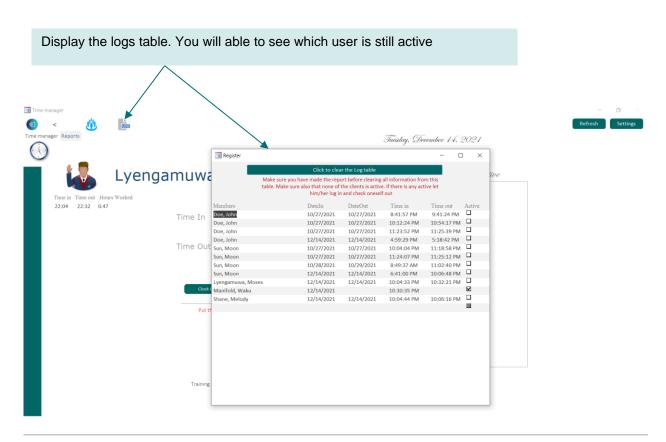

#### Main

This is the main home. The Dashboard is user friendly.

#### FIGURE 4